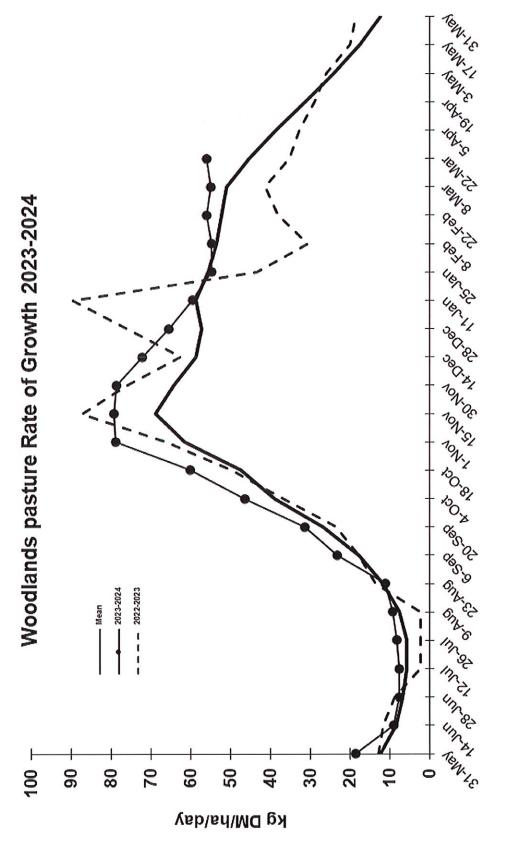

# GREETINGS,

Hope all is well on the farm as we wind down what has been for the Southland region a very good growing season. The last Woodland's growth curve that we saw for the 22<sup>nd of</sup> March 2024 had growth up 1,533 kgDM on last season at 12,921 kgDM, and up 3,470 kgDM on the 2022 season. The 27 year mean for total growth for the year is 12,942 kgDM, meaning any feed grown from here on is a better season than average.